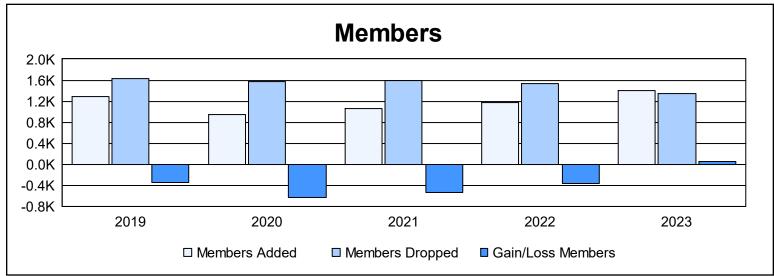

| Year      | New<br>Clubs | Dropped<br>Clubs | Gain/<br>Loss<br>Clubs | New<br>Members | Charter<br>Members | Reinstate<br>Members | Transfer<br>Members | Total<br>Member<br>Added | Total<br>Members<br>Dropped | Gain/<br>Loss<br>Members |
|-----------|--------------|------------------|------------------------|----------------|--------------------|----------------------|---------------------|--------------------------|-----------------------------|--------------------------|
| 2018-2019 | 1            | 11               | -10                    | 1,077          | 46                 | 97                   | 63                  | 1,283                    | 1,623                       | -340                     |
| 2019-2020 | 1            | 15               | -14                    | 811            | 34                 | 50                   | 48                  | 943                      | 1,580                       | -637                     |
| 2020-2021 | 7            | 12               | -5                     | 709            | 211                | 90                   | 49                  | 1,059                    | 1,592                       | -533                     |
| 2021-2022 | 2            | 19               | -17                    | 991            | 45                 | 86                   | 46                  | 1,168                    | 1,540                       | -372                     |
| 2022-2023 | 0            | 10               | -10                    | 1,206          | 3                  | 127                  | 59                  | 1,395                    | 1,339                       | 56                       |
| Average   | 2            | 13               | -11                    | 959            | 68                 | 90                   | 53                  | 1,170                    | 1,535                       | -365                     |